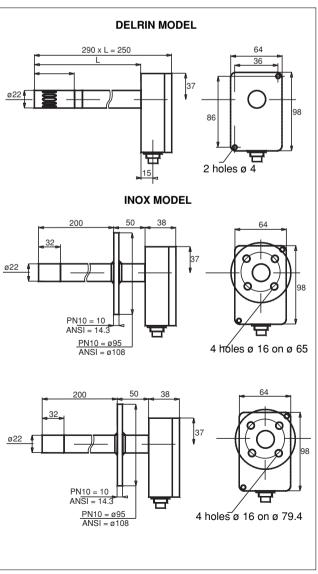

curacy: ±2%RH, ±0,2°C
- · Humidity output signal:

0...1Vdc; 0...10Vdc; 0...20mA; 4...20mA; 2...10Vdc (selectable through internal switches)

- Temperature output signal:
  - 0...1Vdc; 0...1OmA; 4...2OmA; 2...1OVdc (selectable through internal switches), Pt100 $\Omega$  1/3DIN
- Power supply: 24Vac/dc
- Protection degree: IP65
- Interchangeable sensor module S6000
- Linearised and temperature compensated humidity measurement
- · Capacity thin film humidity sensor
- Response time: < 10 seconds
- · CE conformity

The T252 series relative probe is equipped with the calibrated and fully interchangeable sensor module HUMICOR S6000, presenting an innovative element in humidity measurement. Maintenance cost is therefore drastically reduced and machine downtime is minimised.

## **DIMENSIONS**





# **ELECTRICAL CONNECTIONS**



# **DIP-SWITCHES**



#### **Relative Humidity Output Configuration**



### **Power supply Configuration**

Power supply > 20Vac/dc Power supply < 20Vac/dc

S1 S1 S2 S2 S2

## **MEASURING RANGE**



## **ACCESSORIES**

#### **Control Kit HKC:**

You can check your hygrometer with the control kit HKC, which is based on the principle of non-saturated salt solutions. Refer to technical data sheet 85523

## Interchangeable sensor module S6000:

S6000 with output Pt100 $\Omega$ : Ref. 6A03130 S6000 without output Pt100 $\Omega$ : Ref. 6A08840

### **ORDER CODE**



#### Example: T252.41AE

teflon coated

Sinter filter stainless steel

standard with stainless steel probe

Relative humidity transmitter T252, duct version, with 4...20mA, 0...10Vdc, 2...10Vdc outp