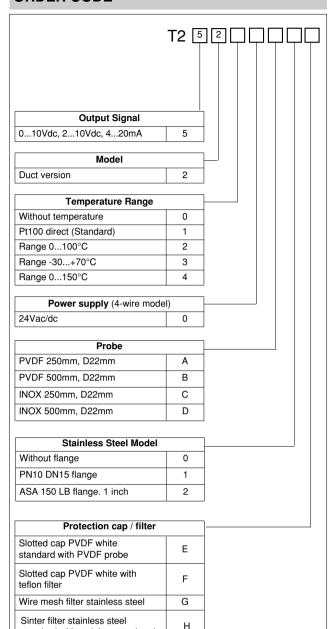

### **ORDER CODE**

#### Example: T252.41AE

teflon coated

Sinter filter stainless steel

standard with stainless steel probe

Relative humidity transmitter T252, duct version, with 4...20mA, 0...10Vdc, 2...10Vdc output signals for humidity (0...100%RH) and tempertaure (corresponding to 0...150°C), 24Vac/dc power supply, PVDF 250mm probe (without flange), slotted cap PVDF white standard with PVDF probe.