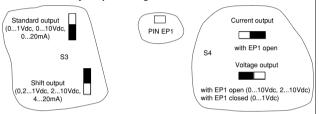

lectable through internal switches)

- Temperature output signal:
  - 0...1Vdc; 0...1OmA; 4...2OmA; 2...1OVdc (selectable through internal switches), Pt100 $\Omega$  1/3DIN
- Power supply: 24Vac/dc
- Protection degree: IP65
- Interchangeable sensor module S6000
- Linearised and temperature compensated humidity measurement
- · Capacity thin film humidity sensor
- Response time: < 10 seconds
- · CE conformity

The T252 series relative probe is equipped with the calibrated and fully interchangeable sensor module HUMICOR S6000, presenting an innovative element in humidity measurement. Maintenance cost is therefore drastically reduced and machine downtime is minimised.

## **DIMENSIONS**





# **ELECTRICAL CONNECTIONS**



# **DIP-SWITCHES**



#### **Relative Humidity Output Configuration**



### **Power supply Configuration**

Power supply > 20Vac/dc Power supply < 20Vac/dc

S1 S1 S2 S2 S2

## **MEASURING RANGE**



## **ACCESSORIES**

#### **Control Kit HKC:**

You can check your hygrometer with the control kit HKC, which is based on the principle of non-saturated salt solutions. Refer to technical data sheet 85523

## Interchangeable sensor module S6000:

S6000 with output Pt100 $\Omega$ : Ref. 6A03130 S6000 without output Pt100 $\Omega$ : Ref. 6A08840

### **ORDER CODE**



#### Example: T252.41AE

teflon coated

Sinter filter stainless steel

standard with stainless steel probe

Relative humidity transmitter T252, duct version, with 4...20mA, 0...10Vdc, 2...10Vdc output signals for humidity (0...100%RH) and tempertaure (corresponding to 0...150°C), 24Vac/dc power supply,