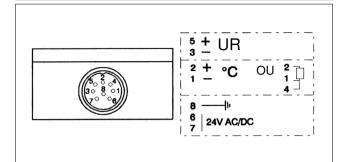

ty output signal:

0...1Vdc; 0...10Vdc; 0...20mA; 4...20mA; 2...10Vdc (selectable through internal switches)

- Temperature output signal:
  - 0...1Vdc; 0...1OmA; 4...2OmA; 2...1OVdc (selectable through internal switches), Pt100 $\Omega$  1/3DIN
- Power supply: 24Vac/dc
- Protection degree: IP65
- Interchangeable sensor module S6000
- Linearised and temperature compensated humidity measurement
- · Capacity thin film humidity sensor
- Response time: < 10 seconds
- · CE conformity

The T252 series relative probe is equipped with the calibrated and fully interchangeable sensor module HUMICOR S6000, presenting an innovative element in humidity measurement. Maintenance cost is therefore drastically reduced and machine downtime is minimised.

## **DIMENSIONS**





# **ELECTRICAL CONNECTIONS**



# **DIP-SWITCHES**



#### **Relative Humidity Output Configuration**



### **Power supply Configuration**

Power supply > 20Vac/dc Power supply < 20Vac/dc

S1 S1 S2 S2 S2

## **MEASURING RANGE**



## **ACCESSORIES**

#### **Control Kit HKC:**

You can check your hygrometer with the control kit HKC, which is based on the principle of non-saturated salt solutions. Refer to technical data sheet 85523

## Interchangeable sensor module S6000:

S6000 with output Pt100 $\Omega$ : Ref. 6A03130 S6000 without output Pt100 $\Omega$ : Ref. 6A08840

### **ORDER CODE**



#### Example: T252.41AE

teflon coated

Sinter filter stainless steel

standard with stainless steel probe

Relative humidity transmitter T252, duct version, with 4...20mA, 0...10Vdc, 2...10Vdc output signals for humidity (0...100