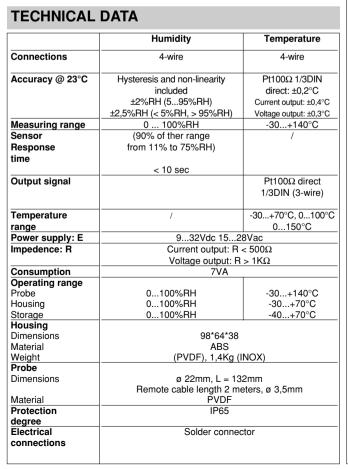

### Main Features

- Measuring range: 0...100%RH, -30...+140°C
- Accuracy: ±2%RH, ±0,2°C
- · Humidity output signal:

0...1Vdc; 0...10Vdc; 0...20mA; 4...20mA; 2...10Vdc (selectable through internal switches)

- Temperature output signal:
  - 0...1Vdc; 0...1OmA; 4...2OmA; 2...1OVdc (selectable through internal switches), Pt100 $\Omega$  1/3DIN
- Power supply: 24Vac/dc
- Protection degree: IP65
- Interchangeable sensor module S6000
- Linearised and temperature compensated humidity measurement
- · Capacity thin film humidity sensor
- Response time: < 10 seconds
- · CE conformity