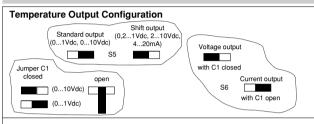

- Temperature output signal:
  - 0...1Vdc; 0...1OmA; 4...2OmA; 2...1OVdc (selectable through internal switches), Pt100 $\Omega$  1/3DIN
- Power supply: 24Vac/dc
- Protection degree: IP65
- Interchangeable sensor module S6000
- Linearised and temperature compensated humidity measurement
- · Capacity thin film humidity sensor
- Response time: < 10 seconds
- · CE conformity

# **DIP-SWITCHES**