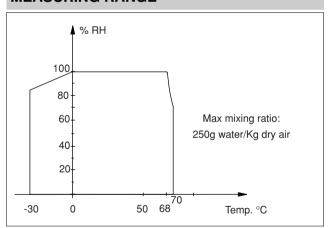

## **MEASURING RANGE**

### Main Features

- Measuring range: 0...100%RH, -30...+140°C
- Accuracy: ±2%RH, ±0,2°C
- · Humidity output signal:

0...1Vdc; 0...10Vdc; 0...20mA; 4...20mA; 2...10Vdc (selectable through internal switches)