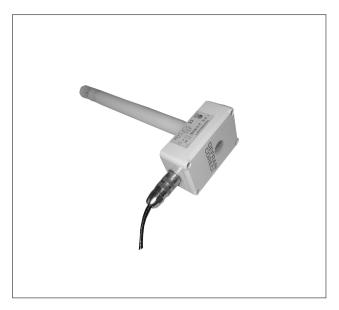

# **TRANSMICOR T252 Series High Temperature**

RELATIVE HUMIDITY TRANSMITTER DUCT VERSION

The T252 series relative probe is equipped with the calibrated and fully interchangeable sensor module HUMICOR S6000, presenting an innovative element in humidity measurement. Maintenance cost is therefore drastically reduced and machine downtime is minimised.