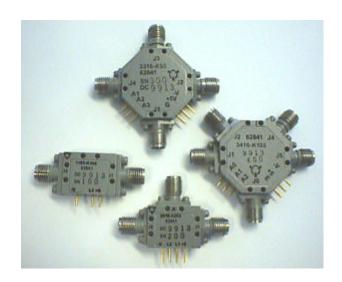

## **PIN Diode Switches**

Ultra-miniature SPST, SP2T, SP3T and SP4T Switches operate over the frequency range of 2-18 GHz with less than 100 nsec switching speed. These switches are designed to operate from -55 to +100°C and have removable connectors for drop-in applications. Customized variants of these standard switches are also readily available with slightly longer deliveries.