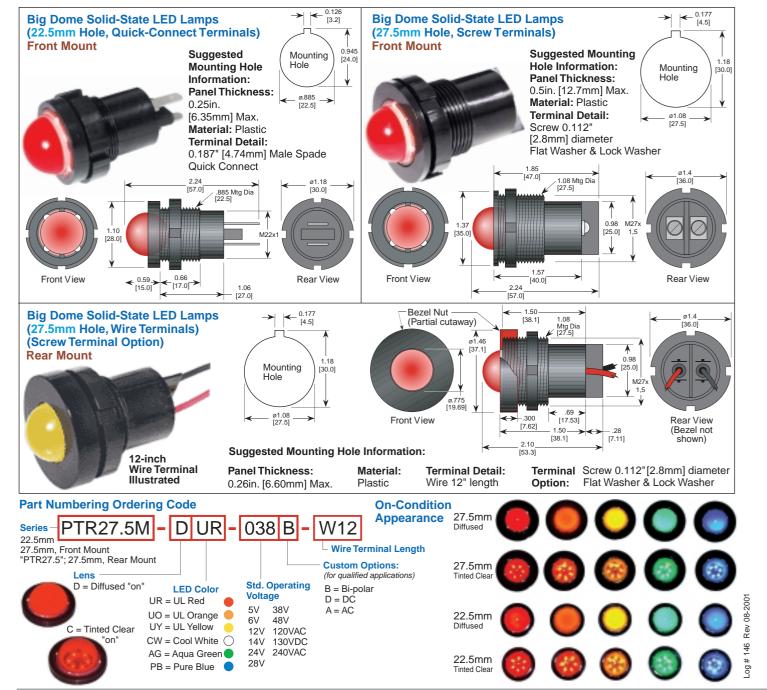

## 22.5mm or 27.5mm Mounting Diameter; Front or Rear Mount; Sunlight Visible

## 20mm Big Dome Panel Mount LED Lamps

## **Features**

- Low-Cost, Non-Relampable Panel Mount
- Cylinder Thread Base
- LED Operating Life: 25,000 Hours
- Solid-State, High Shock / Vibration Resistant
- Maintenance Free, Easy Installation
- Wide Viewing Angle, 120°
- Operating Temperature Range: (-60° to +60°C)
- Low Power Consumption, High Intensity
- Major Power Savings
- Major Reduction in Heat Generation

- Built-in Current Limiting Resistor
- Sunlight Visible Super Bright or High-Efficiency LEDs

## **Custom Options**

(for qualified applications)

- Special Voltages
- Black or White Package Color

23105 Kashiwa Court, Torrance, CA 90505

Phone: (800) 579-4875 or (310) 534-1505 Fax: (310) 534-1424

E-mail: webmaster@ledtronics.com Website: http://www.ledtronics.com