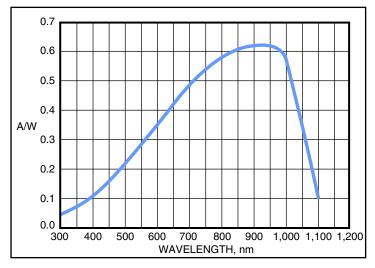

SPECTRAL RESPONSE

**OUTLINE DIMENSIONS** 

| PHOTODIODE CHARACTERISTICS PER SEGMENT |                 |                       |                |     |     |             |             |                           |  |  |
|----------------------------------------|-----------------|-----------------------|----------------|-----|-----|-------------|-------------|---------------------------|--|--|
|                                        | ACTIVE AREA     | ACTIVE<br>AREA (size) | DARK C<br>nA @ | -   |     | ITANCE<br>@ | - RISE TIME | NEP<br>W/H <sup>1/2</sup> |  |  |
| PART NO.                               | mm <sup>2</sup> | mm                    | TYP            | MAX | ov  | 12V         | ns @ 850 nm | OV @ 663 nm               |  |  |
| PSS100-7-C                             | 100             | 10 X 10               | 0.5            | 5.0 | 240 | 80*         | 55 @ 12 V   | 6* 10 <sup>-14</sup>      |  |  |