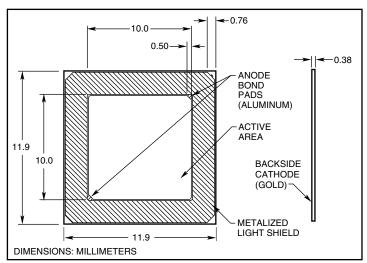

## LARGE AREA SILICON PHOTODIODE PSS100-7-C

PSS100-7-C has an active area of 100 mm<sup>2</sup> and features very low capacitance for its size (12 pF at 80 volts bias). The active area is surrounded by a reflective aluminum stripe that prevents illumination of the so-called "dead" silicon. This improves the speed of response. The die may be mounted in hermetically sealed packages or it is now available in our surface mounting assemble ilustrated on the next page. (Please see PSS100-7-SM).

SPECTRAL RESPONSE

**OUTLINE DIMENSIONS** 

| PHOTODIODE CHARACTERISTICS PER SEGMENT |                 |                       |                |     |     |             |             |                           |  |  |
|----------------------------------------|-----------------|-----------------------|----------------|-----|-----|-------------|-------------|---------------------------|--|--|
|                                        | ACTIVE AREA     | ACTIVE<br>AREA (size) | DARK C<br>nA @ | -   |     | ITANCE<br>@ | - RISE TIME | NEP<br>W/H <sup>1/2</sup> |  |  |
| PART NO.                               | mm <sup>2</sup> | mm                    | TYP            | MAX | ov  | 12V         | ns @ 850 nm | OV @ 663 nm               |  |  |
| PSS100-7-C                             | 100             | 10 X 10               | 0.5            | 5.0 | 240 | 80*         | 55 @ 12 V   | 6* 10 <sup>-14</sup>      |  |  |