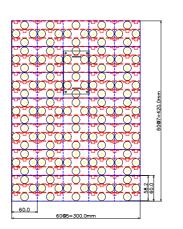

| LED VMS Character Features         |                                             |
|------------------------------------|---------------------------------------------|
| Pixel Diameter / Pitch             | 58.2 mm / 60 mm                             |
| Matrix                             | 5 x 7 pixels                                |
| LEDs per Pixel                     | 4                                           |
| LED wavelength                     | 592 nm                                      |
| Brightness (min.) at 20 mA per LED | 9000 cd/m^2                                 |
| Contrast ratio                     | > 20                                        |
| LED Material                       | AlInGaP                                     |
| Viewing angle                      | $\pm 5^{\circ}$ C (H) / 0 to $-3^{\circ}$ C |
| Applied Voltage                    | 100 ~ 240 Vac , 50 / 60 Hz                  |
| Power Consumption per character    | 10 Watts                                    |
| Character Weight                   | 5 Kg                                        |
| Character Dimensions               | 305(W) x 425(H) x 180(D) mm                 |
| Operating Temperature              | -25°C ~70°C                                 |
| Storage Temperature                | -40°C ~ 85°C                                |