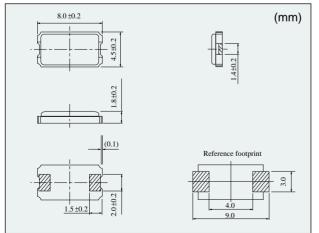

conditions in terms of stable start-up characteristics, heat resistance, thermo-cycle resistance and vibration resistance. For further details, please contact us.



## Specification

| Item Type                    | NX8045GA                 |
|------------------------------|--------------------------|
| Standard Frequency (MHz)     | 12, 16, 18, 20, 24       |
| Overtone                     | Fundamental              |
| Frequency Tolerance          | ± 50 × 10 <sup>-6</sup>  |
| Frequency Stability          | ± 180 × 10 <sup>-6</sup> |
| Equivalent Series Resistance | 120 Ω max                |
| Drive Level                  | 50 µW                    |
| Standard Load Capacitance    | 8pF                      |
| Operating Range              | −40 ~ +150°C             |

## Dimensions