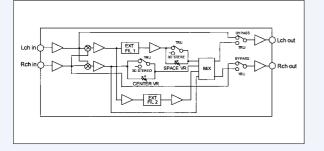

#### ■ BLOCK DIAGRAM

#### **■ GENERAL DESCRIPTION**

The NJM2187 are Passive Matrix TruSurround™ 3D Surround Audio Processors. They regenerate the full surround sound field directly with any kind of surround encoded stereo signal input. The internal passive matrix circuits decode the surround encoded stereo signal into the surround sound once, then the TruSurround Virtualizer encodes it into two-speaker virtual surround signal. Therefore, no front processor decoding to the 4 channels is required.

The NJM2187 also include the SRS 3D Stereo function, and regenerate a 3D sound field with normal L/R input.

#### ■ FEATURES

 Operating Voltage 4.7 to 13V Maximum Input Voltage 2.1Vrms typ. Low Output Noise (at TRU mode) 35µVrms typ.

- Passive Matrix TruSurround (Center, Space VR Variable)
- SRS 3D Stereo Function (Center, Space VR Variable)
- BYPASS Function (Through)
- Bipolar Technology
- Package Outline