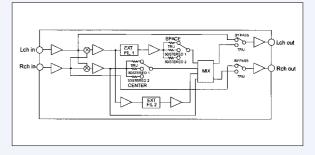

#### **BLOCK DIAGRAM**

Note: TruSurround, SRS and the ( ), are trademarks of SRS Labs, Inc.

#### ■ GENERAL DESCRIPTION

The NJM2188 are Passive Matrix TruSurround™ 3D Surround Audio Processors. They regenerate the full surround sound field directly with any kind of surround encoded stereo signal input. The internal passive matrix circuits decode the surround encoded stereo signal into the surround sound once, then the TruSurround Virtualizer encodes it into two-speaker virtual surround signal. Therefore, no front processor decoding to the 4 channels is required.

The NJM2188 also include the SRS 3D Stereo function, and regenerate a 3D sound field with normal L/R input.

#### **FEATURES**

 Operating Voltage 4.7 to 13V Maximum Input Voltage 1.5Vrms typ. ◆ Low Output Noise (at TRU mode) 32µVrms typ.

- Passive Matrix TruSurround
- SRS 3D Stereo Function (2 Grade Switch for 3D Effect)
- BYPASS Function (Through)
- Bipolar Technology
- DIP16, DMP16, SSOP16 Package Outline