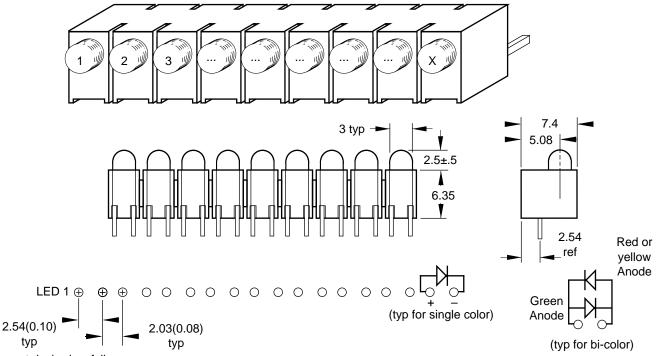

## T-1, (3-mm) Round, PCB Mount Direct View Array, J61XS Series

The J61XS is a T-1 size indicator array designed for direct viewing and can be CMOS driven to save components. The LEDs are located on 4.57 mm(0.18") centers. The J61XS can be supplied with the desired lamps preassembled from 1 to 9 sections long. (J611S thru J619S) This series provides easier handling in multiple lamp applications, and can be supplied with any combination of colors. This series can also be supplied with pinout reversed from that shown by adding "-RL" to the order code of the part number.

Specify part desired as follows:

J61XS/Order Code LED1 + Order Code LED 2 + ... + Order Code LED X

For example: "J618S/4H+4G" designates an assembly with 4 red LEDs followed by 4 green LEDs. "J618S/(4H+4G)-RL" designates the same assembly with all pins reversed.