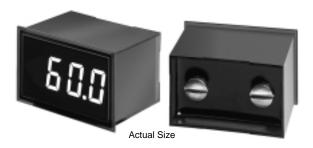

Panel cutout punch DMS-BZL3 Panel mount bezel

DMS-BZL4 Panel mount bezel with sealing gasket Brass screws (6-32 thread) and a panel-mount retaining clip are

supplied with each meter

DATEL's new DMS-20PC-FM Series are the world's smallest, self-powered, ac frequency meters. Simply connect the ac line to the two rear input terminals, and the unit is fully operational with no additional components or auxiliary power required! Two, 50/60Hz models operate over input voltage ranges of 85-140Vac or 170-264Vac. A third, 400Hz model operates over an input voltage range of 85-140Vac. Despite their small size (1.38" x 0.88" x 1.0"), DMS-20PC-FM meters feature large 0.40"/10.2mm red LED's that can be easily read from 15 feet away.