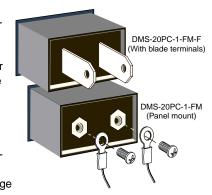

## **Ordering Information**

DMS-20PC-1-FM 47.0-99.0Hz/120Vac frequency monitor DMS-20PC-1-FM-F "-1" models with blade terminals DMS-20PC-2-FM 350-450Hz/120Vac frequency monitor DMS-20PC-3-FM 47.0-99.0Hz/220Vac frequency monitor DMS-20-CP