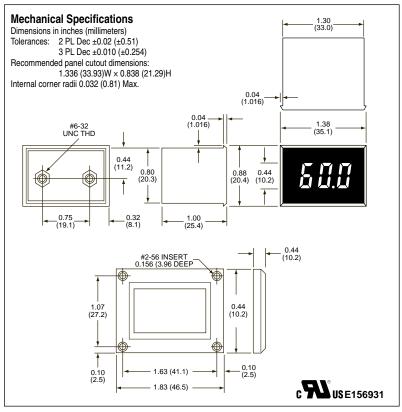

# Mechanical

1.38" x 0.88" x 1.00" **Dimensions** Display Type 3 digit, red LED, 0.4"/10.2mm Weight 1 ounce (28 grams) Case Material Polycarbonate